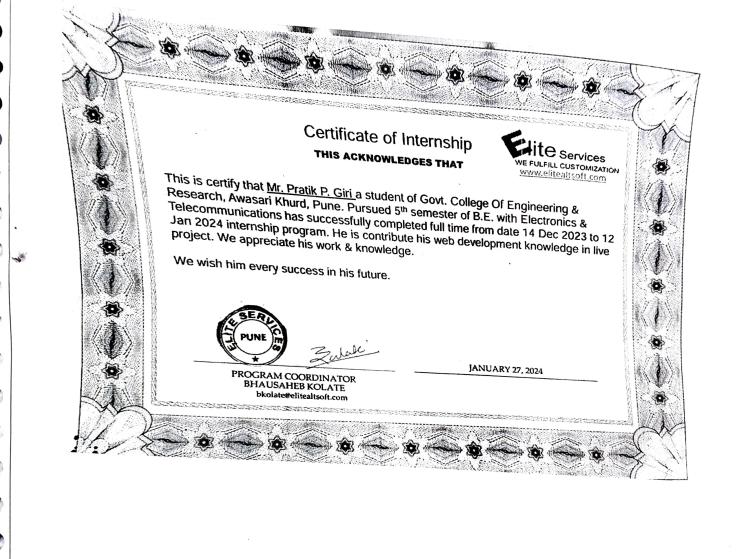

### TO WHOM IT MAY CONCERN

This is to certify that **Yash Tavhare**, pursuing Degree Engineering in E&TC Engineering from Government College of Engineering and Research, Awasari, has successfully completed a <u>1 Months Internship</u> in the "Web Development" from <u>12 December</u> 2023 to <u>12 January</u> 2024 under the guidance of Mr. Atharv Shinde.

His/ Her training activities include familiarization to all the departments, their operations and process along with a management overview involved in the development process of the organization.

During the period of her/ his training program with us, she/ he had been exposed to different processes and were found diligent, hardworking and inquisitive.

We wish him every success in his life and career.

**Authorized Signatory** 