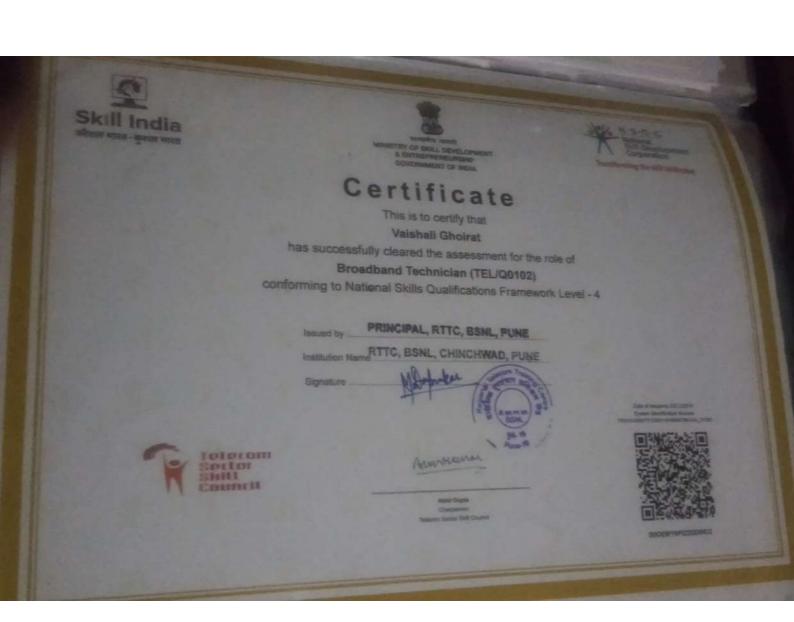

### Certificate

This is to certify that

**Snehal Wakhare** 

has successfully cleared the assessment for the role of

Broadband Technician (TEL/Q0102)

conforming to National Skills Qualifications Framework Level - 4

PRINCIPAL, RTTC, BSNL, PUNE

Institution Name RTTC, BSNL, CHINCHWAD, PUNE

Signature ..

M5W8RUAEQGBYV1PL

Arenteura

This certificate is presented to