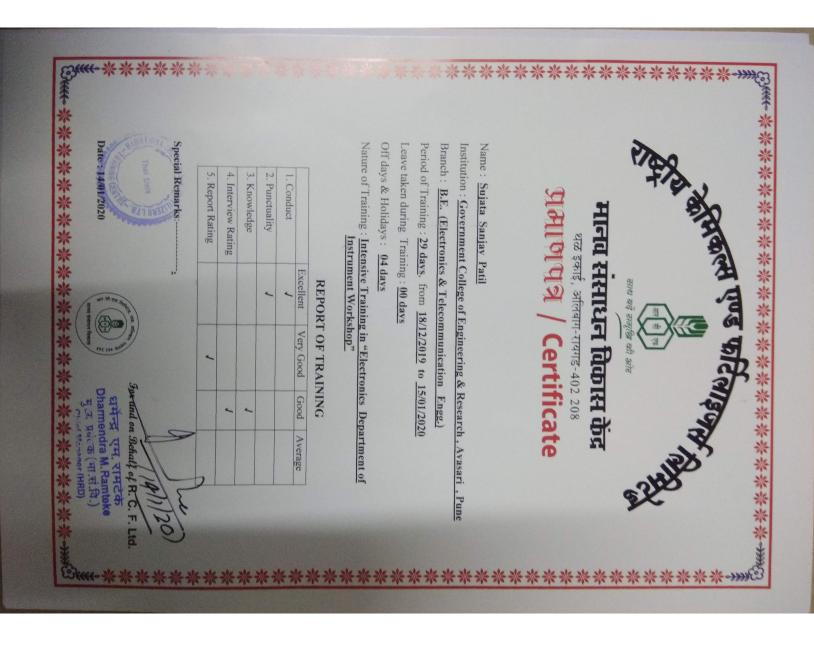

llers
- SDLC Based Project Building in Embedded Systems

Internship Start Date: 8th Nov 2021

Internship End Date: 31 Dec 2021

Technology Head, Emertxe ( Mubeen Jukaku)

मेन्डे आणि भारतीय

**CERTIFICATE ID** 

E121\_003

www.emertxe.com

Director, Emertxe

B. Shyat It.

(Jayakumar Balasubramanian)











PRESENTED TO

### Sanket Mendke

For Successfully Completing Online Internship on

# EMBEDDED SYSTEMS

This Internship Provided Hands-On Exposure on

- Foundational Programming Skills in C & Micro-Controllers
- SDLC Based Project Building in Embedded Systems

Internship Start Date:

8th Nov 2021

Internship End Date : 31 Dec 2021

Technology Head, Emertxe ( Mubeen Jukaku)

**CERTIFICATE ID** 

E|21\_003

Director, Emertxe

# Sayot

( Jayakumar Balasubraman

मेले आणि भारतीय

IF J







### Department of Electronics and Telecommunication

### Academic year 2019-20 , Sem-I Project Guide Allotment B.E. E&TC 27/08/2019

|       |          |                                               |                                                  |                    | B.E. E&                    | 1                                         | 27/08/2019<br>Topic             |                 | Guide              |  |
|-------|----------|-----------------------------------------------|--------------------------------------------------|--------------------|----------------------------|-------------------------------------------|---------------------------------|-----------------|--------------------|--|
| Group | R        | toll No.                                      | N