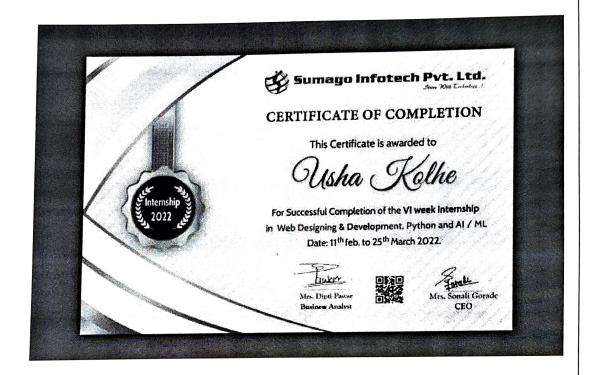

## Sahil Madhukar Dhage

for successful completion of 1 month internship in

Web Development and Designing

with wonderful remarks at OASIS INFOBYTE

OIB/FEB482

Email : adm

National Skill Development ESS

Samruddhi Malshikare